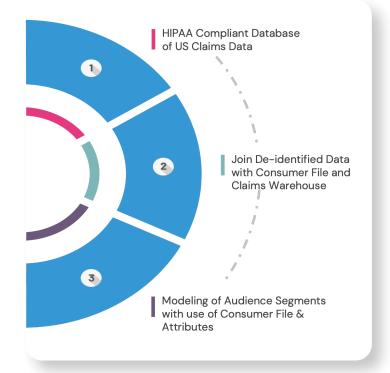

## Custom Modeled Patient Audiences – HIPAA Compliant

The process starts with a de-identified database of US Claims data, covering over 70% of all healthcare medical claims over the past 6 years. The data is certified HIPAA compliant with no identifying information about any of the patients.

This data is then combined with consumer attributes like age, gender, HHI, etc. and used to train a machine learning model.

Custom modeled audiences can be developed for any combination of conditions, procedures, tests & Rx history.